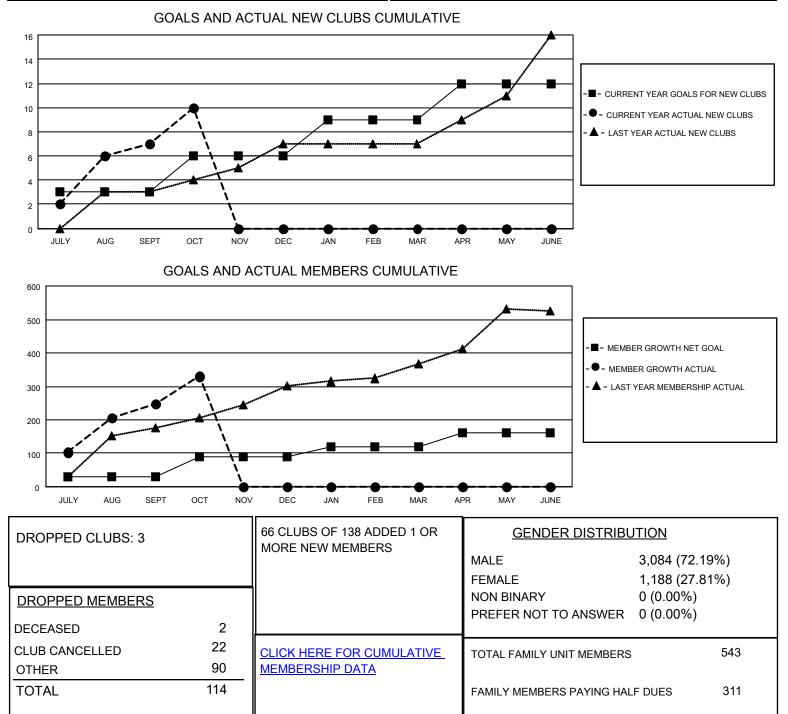

## LOCATION MALAYSIA

District 308 B2

Results as of: 10/31/2021

| Clubs                 |               |           |               | Members               |                         |                         |                                                    |
|-----------------------|---------------|-----------|---------------|-----------------------|-------------------------|-------------------------|----------------------------------------------------|
| RESULTS FOR 2021-2022 |               |           |               | RESULTS FOR 2021-2022 |                         |                         |                                                    |
| QUARTER               | NEW CLUB GOAL | NEW CLUBS | DROPPED CLUBS | QUARTER MEN           | IBER GROWTH NET<br>GOAL | MEMBER GROWTH<br>ACTUAL | DROPPED<br>MEMBERS ACTUAL<br>(including transfers) |
| JULY/AUG/SEPT         | 3             | 7         | 3             | JULY/AUG/SEPT         | 30                      | 344                     | 85                                                 |
| OCT/NOV/DEC           | 3             | 3         | 0             | OCT/NOV/DEC           | 60                      | 116                     | 29                                                 |
| JAN/FEB/MAR           | 3             | 0         | 0             | JAN/FEB/MAR           | 30                      | 0                       | 0                                                  |
| APR/MAY/JUNE          | 3             | 0         | 0             | APR/MAY/JUNE          | 40                      | 0                       | 0                                                  |